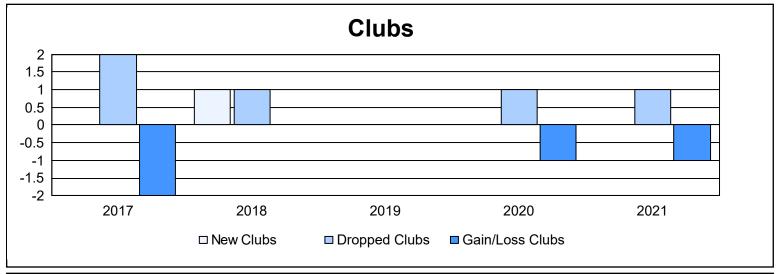

District 12 I As of June 2021 Cumulative

| Year      | New<br>Clubs | Dropped<br>Clubs | Gain/<br>Loss<br>Clubs | New<br>Members | Charter<br>Members | Reinstate<br>Members | Transfer<br>Members | Total<br>Member<br>Added | Total<br>Members<br>Dropped | Gain/<br>Loss<br>Members |
|-----------|--------------|------------------|------------------------|----------------|--------------------|----------------------|---------------------|--------------------------|-----------------------------|--------------------------|
| 2016-2017 | 0            | 2                | -2                     | 110            | 1                  | 8                    | 8                   | 127                      | 139                         | -12                      |
| 2017-2018 | 1            | 1                | 0                      | 114            | 28                 | 7                    | 3                   | 152                      | 185                         | -33                      |
| 2018-2019 | 0            | 0                | 0                      | 104            | 0                  | 10                   | 5                   | 119                      | 114                         | 5                        |
| 2019-2020 | 0            | 1                | -1                     | 66             | 1                  | 8                    | 8                   | 83                       | 127                         | -44                      |
| 2020-2021 | 0            | 1                | -1                     | 63             | 1                  | 1                    | 1                   | 66                       | 126                         | -60                      |
| Average   | 0            | 1                | -1                     | 91             | 6                  | 7                    | 5                   | 109                      | 138                         | -29                      |